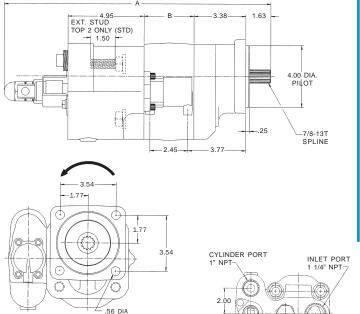

## Dimensional Data (inches)

Dump Pumps are not recommended for ejector, conveyor,

or moving floor type applications; please refer to Genesis brochure (bult # 02-406G) for those type or applications

2.00 FOR 3 LINE INSTALLATION INSTALL SLEEVE HERE RETURN PORT 1" NPT (RZ-0206)

-2.55 -1.95 1.00 2.00 1.00 \_.25 X 1.25 KEY LOWER RAISE .50 -1.78-1.53 3.06 5.00  $\bigcirc$ 

PORT VIEW SHOWN FOR BOTH DIRECT AND REMOTE MOUNT

Pump Code

DMD-20 16.85"

DMD-25 17.35"

<u>DMD</u> - <u>25</u> - <u>Z</u> - <u>L</u> - <u>AS</u> - <u>20</u> - <u>EB</u>