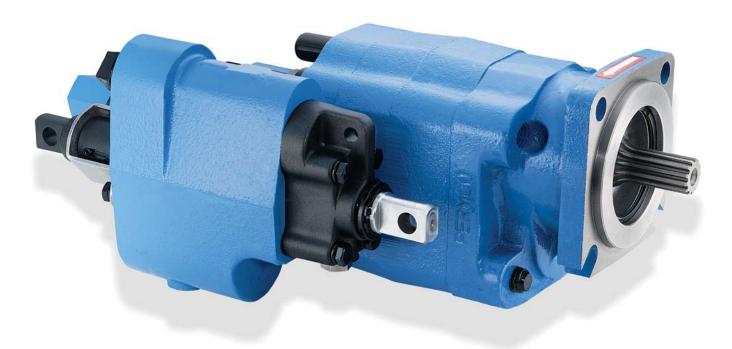

## Pump/Valve Assembly for Heavy and Medium Duty Dump Trucks and Trailers

## **DUMP PUMP FEATURES**

- ☐ Pump and cylinder protected in the "Raise" and "Neutral" position of the spool
- ☐ Manual shift, factory installed "OE" air, or "Add-on" air shifts each with full metering capabilities
- Built-in load check maintains dump body angle and is installed in the cylinder port for superior self-cleaning
- Direct mount SAE "B" 4 bolt or twin shafted remote mount with bracket
- Built-in direct acting relief valve set at factory
- 100% factory tested
- Flows of 37 and 46 GPM at 1800 RPM
- ☐ Pressures to 2500 PSI
- Speeds to 2400 RPM
- ☐ High strength alloy steel gear and shaft set
- Neutral lock-out safety cap for use with pull-out cable
- 2 line for intermittent duty or 3 line for continuous duty systems
- 2 extra long studs for easy installation of pump support bracket on direct mount
- Pressure balanced wear plates maintain high pump efficiency throughout all operating ranges